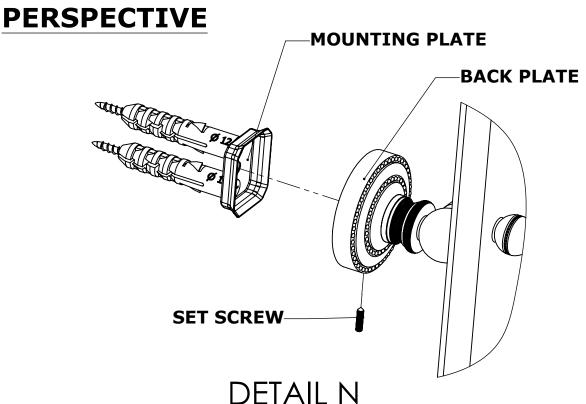

#### **Step 2:** Attach Bracket to Mounting Plate.

Place bracket on mounting plate and secure by tightening set screw as shown below.