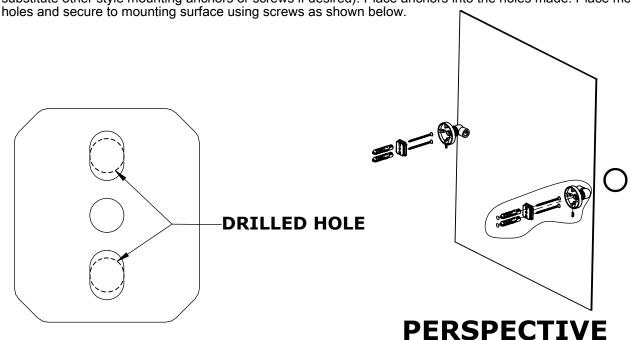

#### Step 1: Drill holes in Wall for screw anchors and attach Mounting Plate to Wall

Determine your desired location for installation and make a mark for the location of the mounting plate. Remove mounting plate from backplate by loosening set screw in backplate as pictured below. Place center hole of mounting plate over mark made above. Make 2 marks where mounting screws will be placed as shown below. Drill hole at each of the marks. (You may substitute other style mounting anchors or screws if desired). Place anchors into the holes made. Place mounting plate over