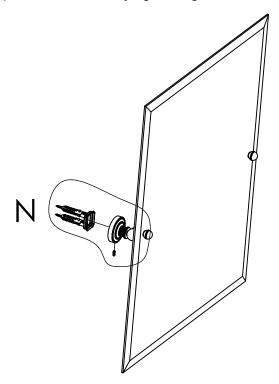

#### **Step 2:** Attach Bracket to Mounting Plate.

Place bracket on mounting plate and secure by tightening set screw as shown below.