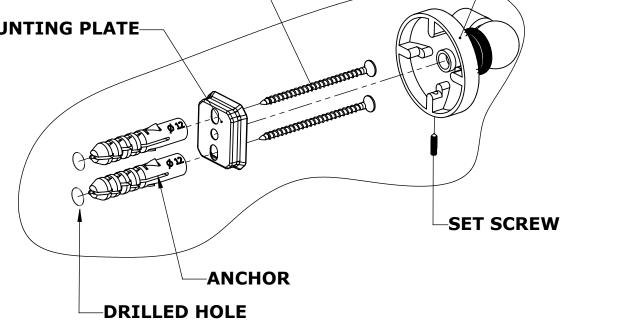

#### Step 1: Drill holes in Wall for screw anchors and attach Mounting Plate to Wall

Determine your desired location for installation and make a mark for the location of the mounting plate. Remove mounting plate from backplate by loosening set screw in backplate as pictured below. Place center hole of mounting plate over mark made above. Make 2 marks where mounting screws will be placed as shown below. Drill hole at each of the marks. (You may substitute other style mounting anchors or screws if desired). Place anchors into the holes made. Place mounting plate over

### **SCREW** BACKPLATE **MOUNTING PLATE**

**DETAIL O** 